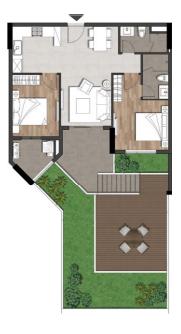

## 2 BEDROOMS

69,02m<sup>2</sup>

**70,47**m<sup>2</sup>

**70,73m**<sup>2</sup>

70,47m<sup>2</sup> SV: 59,55m<sup>2</sup>

**76,34**m<sup>2</sup>