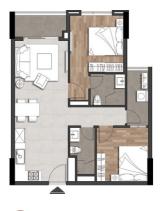

## 2 BEDROOMS

69,02m<sup>2</sup>

**70,47**m<sup>2</sup>

**70,73m**<sup>2</sup>

70,47m<sup>2</sup> SV: 59,55m<sup>2</sup>

**76,34**m<sup>2</sup>