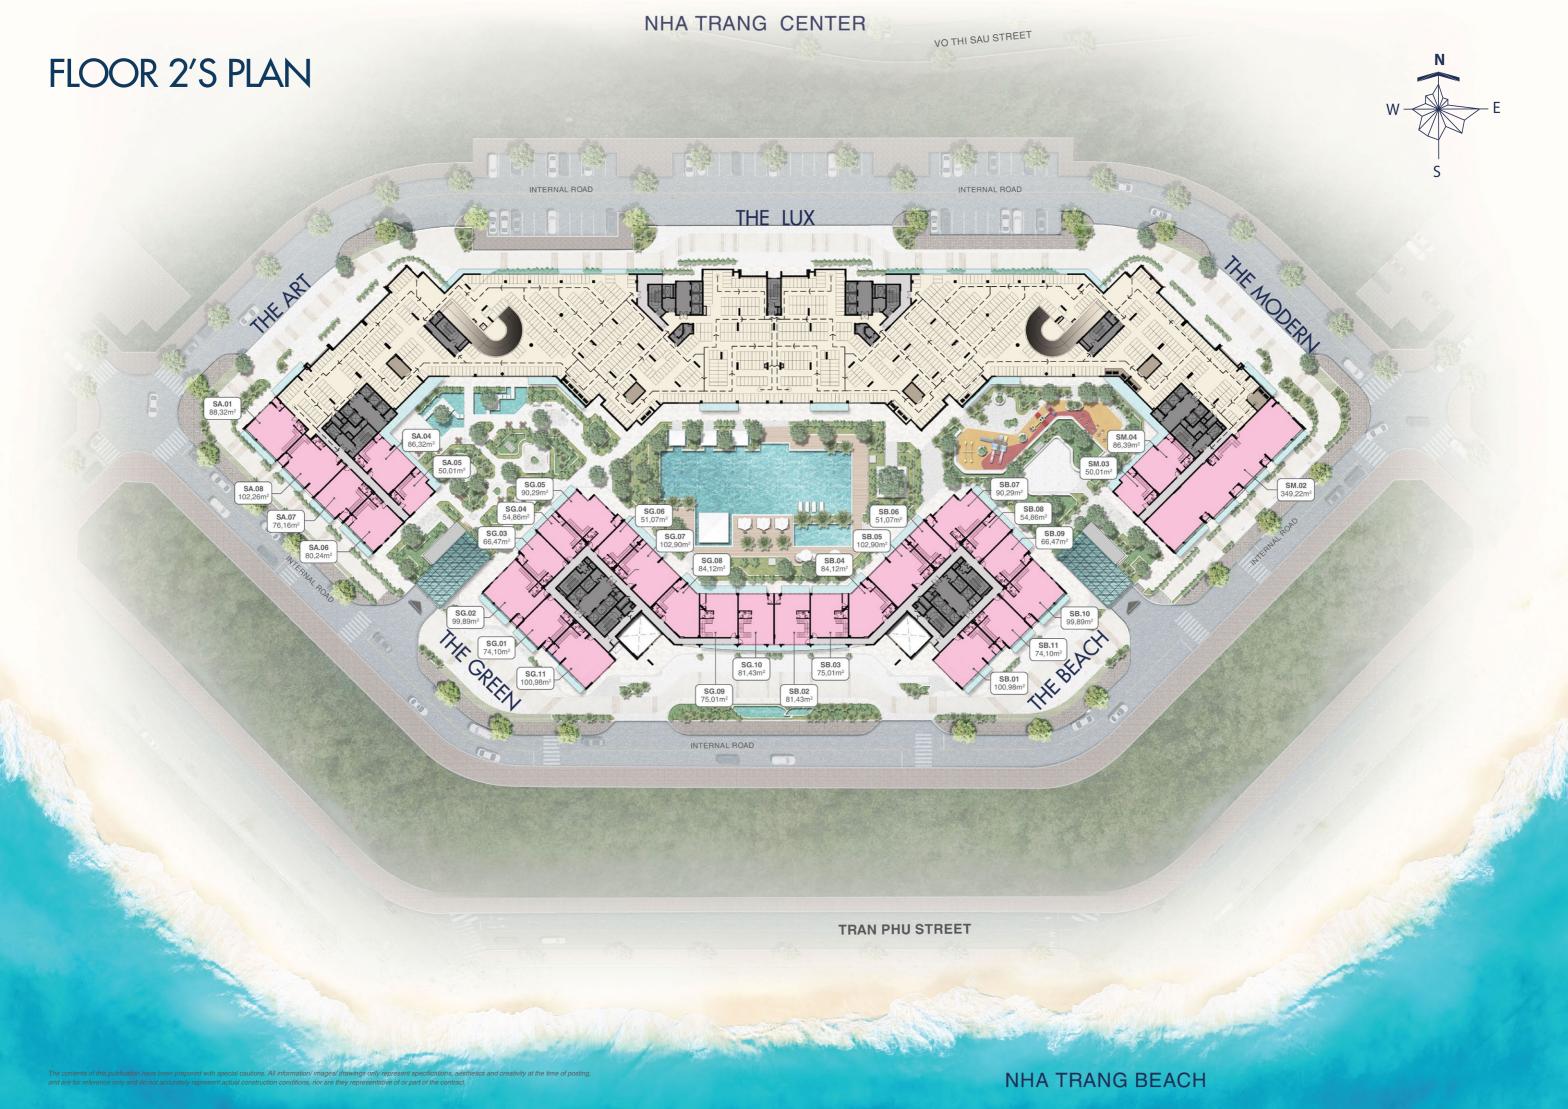

0

Location An Vien Urban Area, Vinh Truong Ward, Nha Trang City, Khanh Hoa Province Total land area 19,562 sqm

Number of blocks

Number of floors 20 - 23 floors

A Diamond - Shaped Land WITH THE BACK MOUNTAIN

# WITH THE BACK MOUNTAIN FACING WATER POSITION

New Galaxy Nha Trang is located at the heart of An Vien urban area, which is planned as a "High-end commercial resort", a specific tourist and entertainment urban area of Nha Trang City. Owning a diamond-shaped land with a unique position with its back leaning against Canh Long mountain, overlooking the crystal blue sea and gentle Cua Be river, New Galaxy Nha Trang has the best terrain in Feng Shui that one could dream of and hence is believed to bring great luck, wealth and prosperity to its owners.