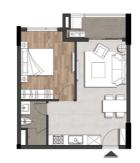

# TYPICAL APARTMENT UNITS

## 2 BEDROOMS

69,02m<sup>2</sup>

**70,47**m<sup>2</sup>

**70,73m**<sup>2</sup>

70,47m<sup>2</sup> SV: 59,55m<sup>2</sup>

**76,34**m<sup>2</sup>