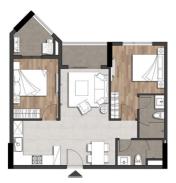

## 2 BEDROOMS

69,02m<sup>2</sup>

**70,47**m<sup>2</sup>

**70,73m**<sup>2</sup>

70,47m<sup>2</sup> SV: 59,55m<sup>2</sup>

**76,34**m<sup>2</sup>