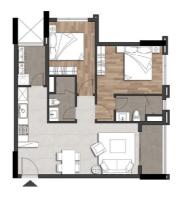

## 2 BEDROOMS

69,02m<sup>2</sup>

**70,47**m<sup>2</sup>

**70,73m**<sup>2</sup>

70,47m<sup>2</sup> SV: 59,55m<sup>2</sup>

**76,34**m<sup>2</sup>