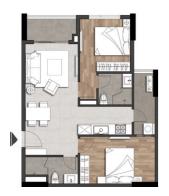

## 2 BEDROOMS

69,02m<sup>2</sup>

**70,47**m<sup>2</sup>

**70,73m**<sup>2</sup>

70,47m<sup>2</sup> SV: 59,55m<sup>2</sup>

**76,34**m<sup>2</sup>