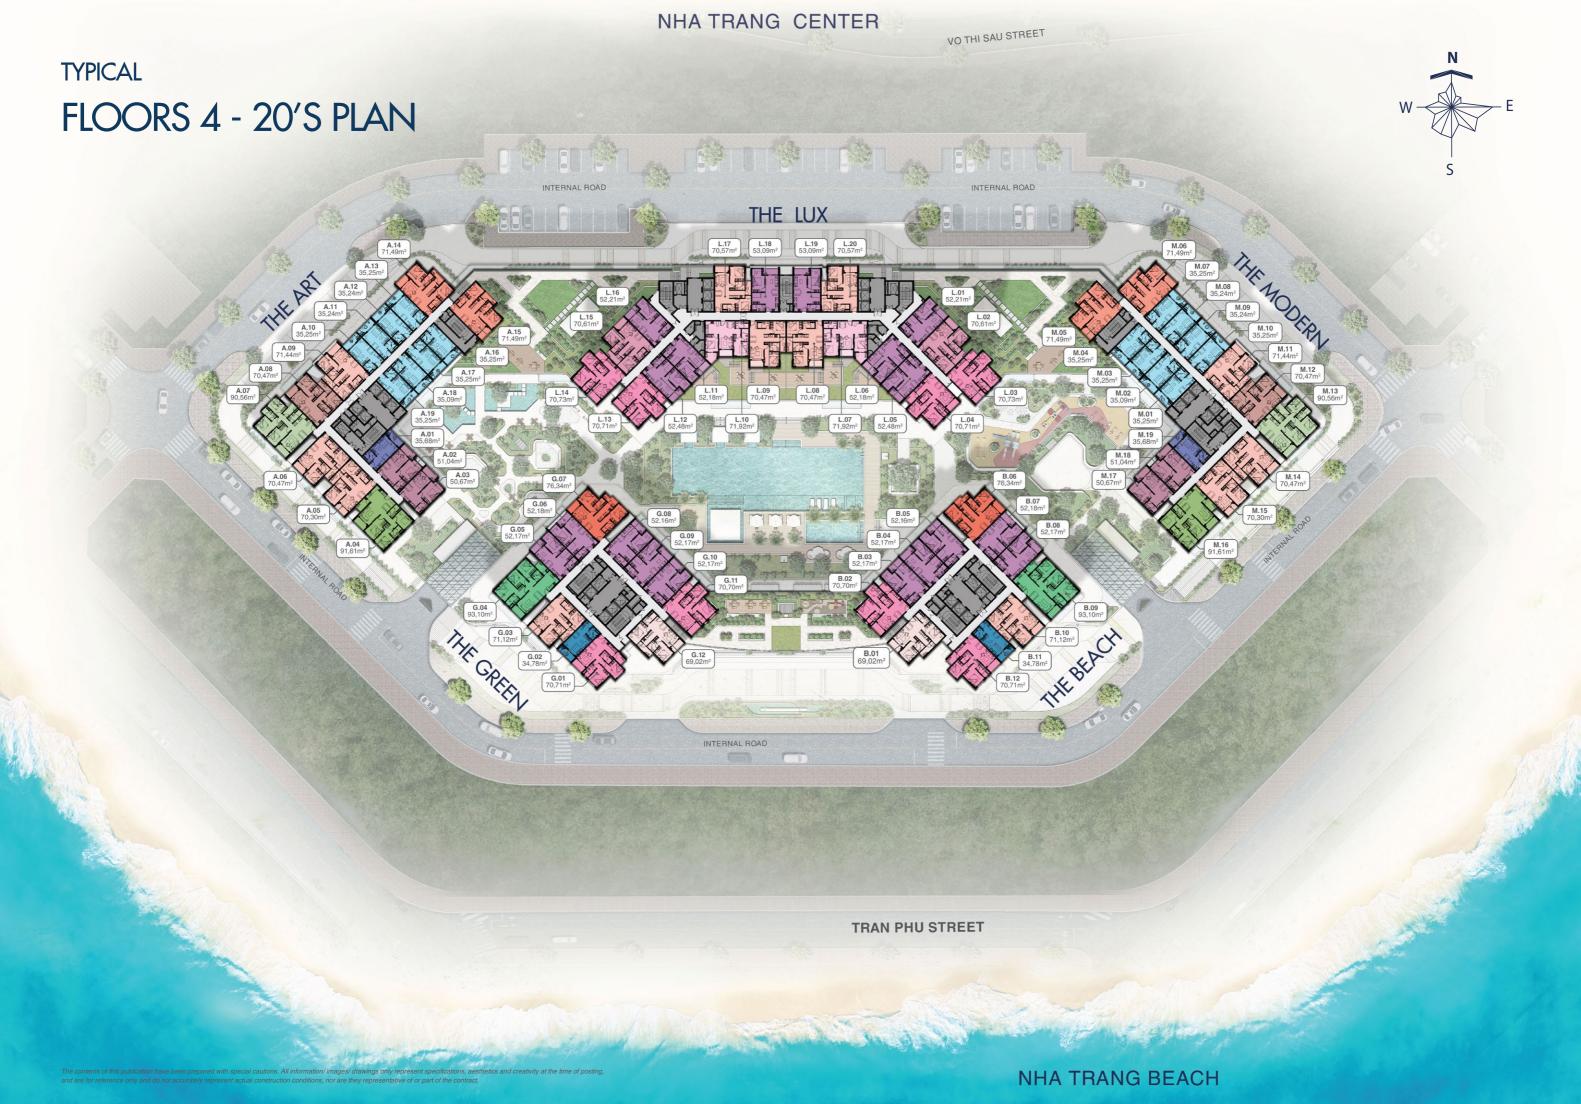

0

Location An Vien Urban Area, Vinh Truong Ward, Nha Trang City, Khanh Hoa Province Total land area 19,562 sqm

Number of blocks

Number of floors 20 - 23 floors

A Diamond - Shaped Land WITH THE BACK MOUNTAIN

# WITH THE BACK MOUNTAIN FACING WATER POSITION

New Galaxy Nha Trang is located at the heart of An Vien urban area, which is planned as a "High-end commercial resort", a specific tourist and entertainment urban area of Nha Trang City. Owning a diamond-shaped land with a unique position with its back leaning against Canh Long mountain, overlooking the crystal blue sea and gentle Cua Be river, New Galaxy Nha Trang has the best terrain in Feng Shui that one could dream of and hence is believed to bring great luck, wealth and prosperity to its owners.