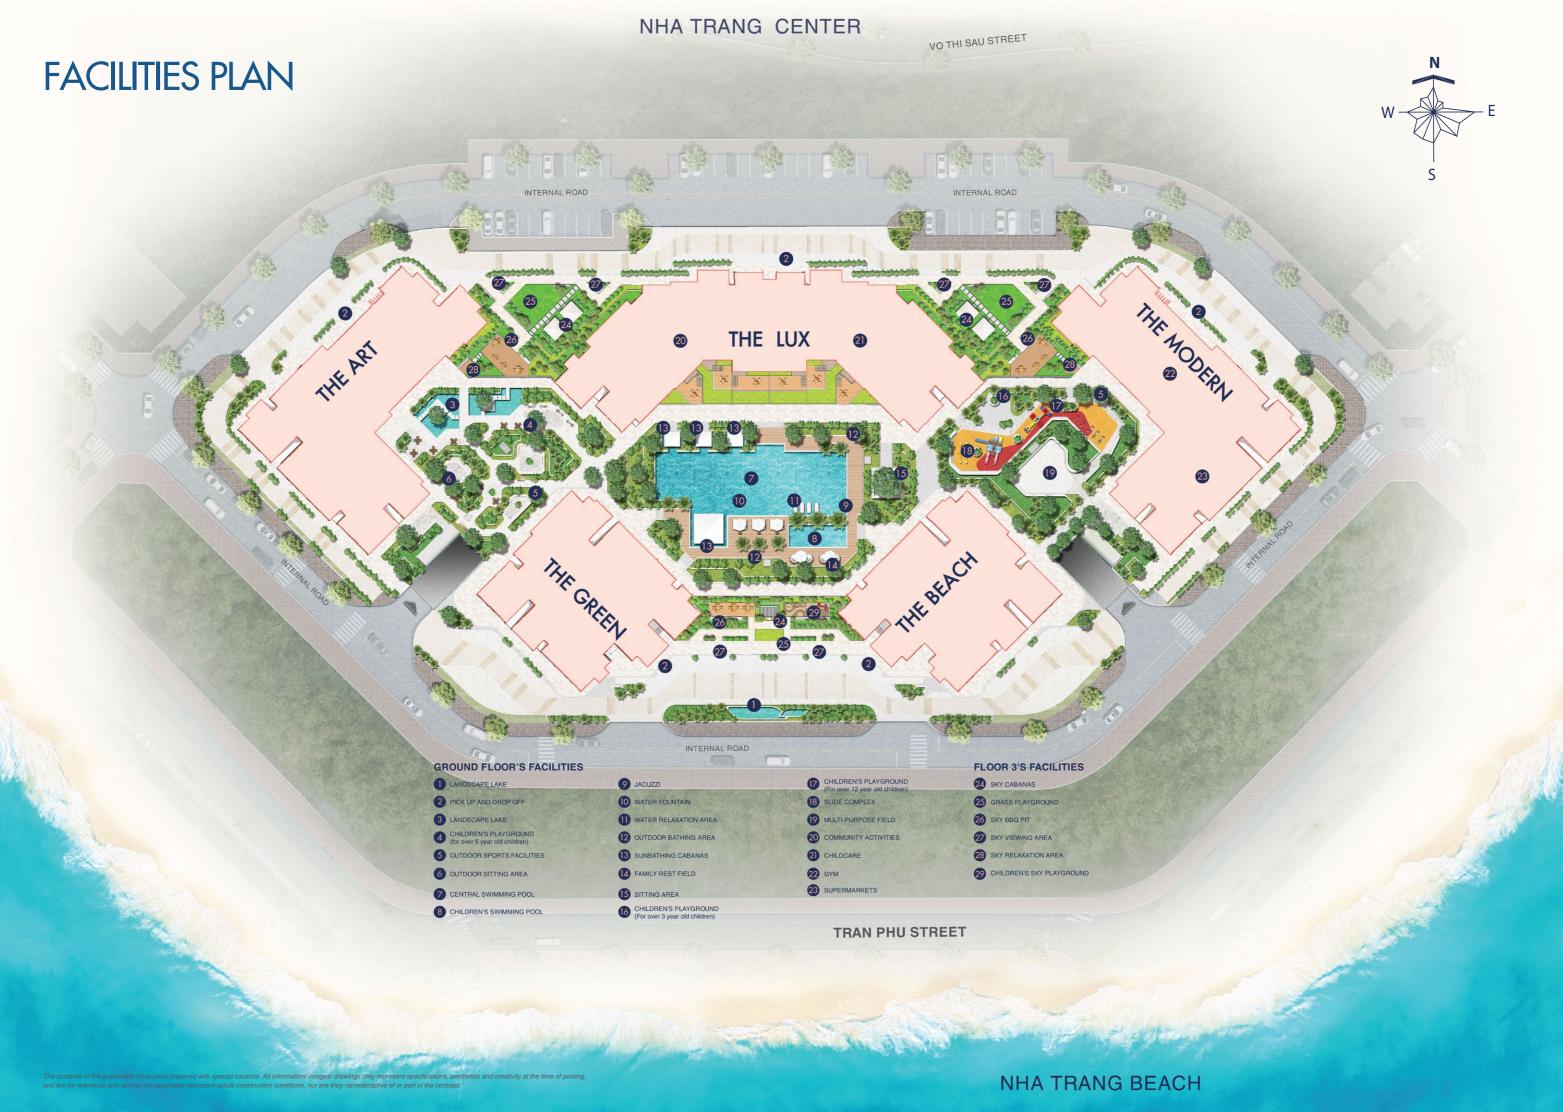

# Multi-facility CONNECTION FOR TRUE MULTI-EXPERIENCE

New Galaxy Nha Trang is outfitted with a complete range of state-of-the-art amenities to best serve its residents with unmatched health care services. Additionally, the amazing harmony with nature offers the highest standards of

Additionally, the amazing harmony with nature offers the highest standards of relaxation and re-energizing. Swimming pools, a jacuzzi, a children's play area, an outdoor sports field, a BBQ garden and an isolated beach etc. set the stage for an exquisite lifestyle. Moreover, commercial, tourism, medical, educational and financial facilities on the pearl bay are all available within 5km, which promises an unparalleled experience at **New Galaxy Nha Trang**.