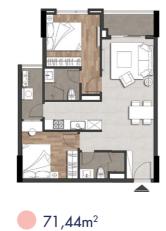

## 2 BEDROOMS

69,02m<sup>2</sup>

**70,47**m<sup>2</sup>

**70,73m**<sup>2</sup>

70,47m<sup>2</sup> SV: 59,55m<sup>2</sup>

**76,34**m<sup>2</sup>