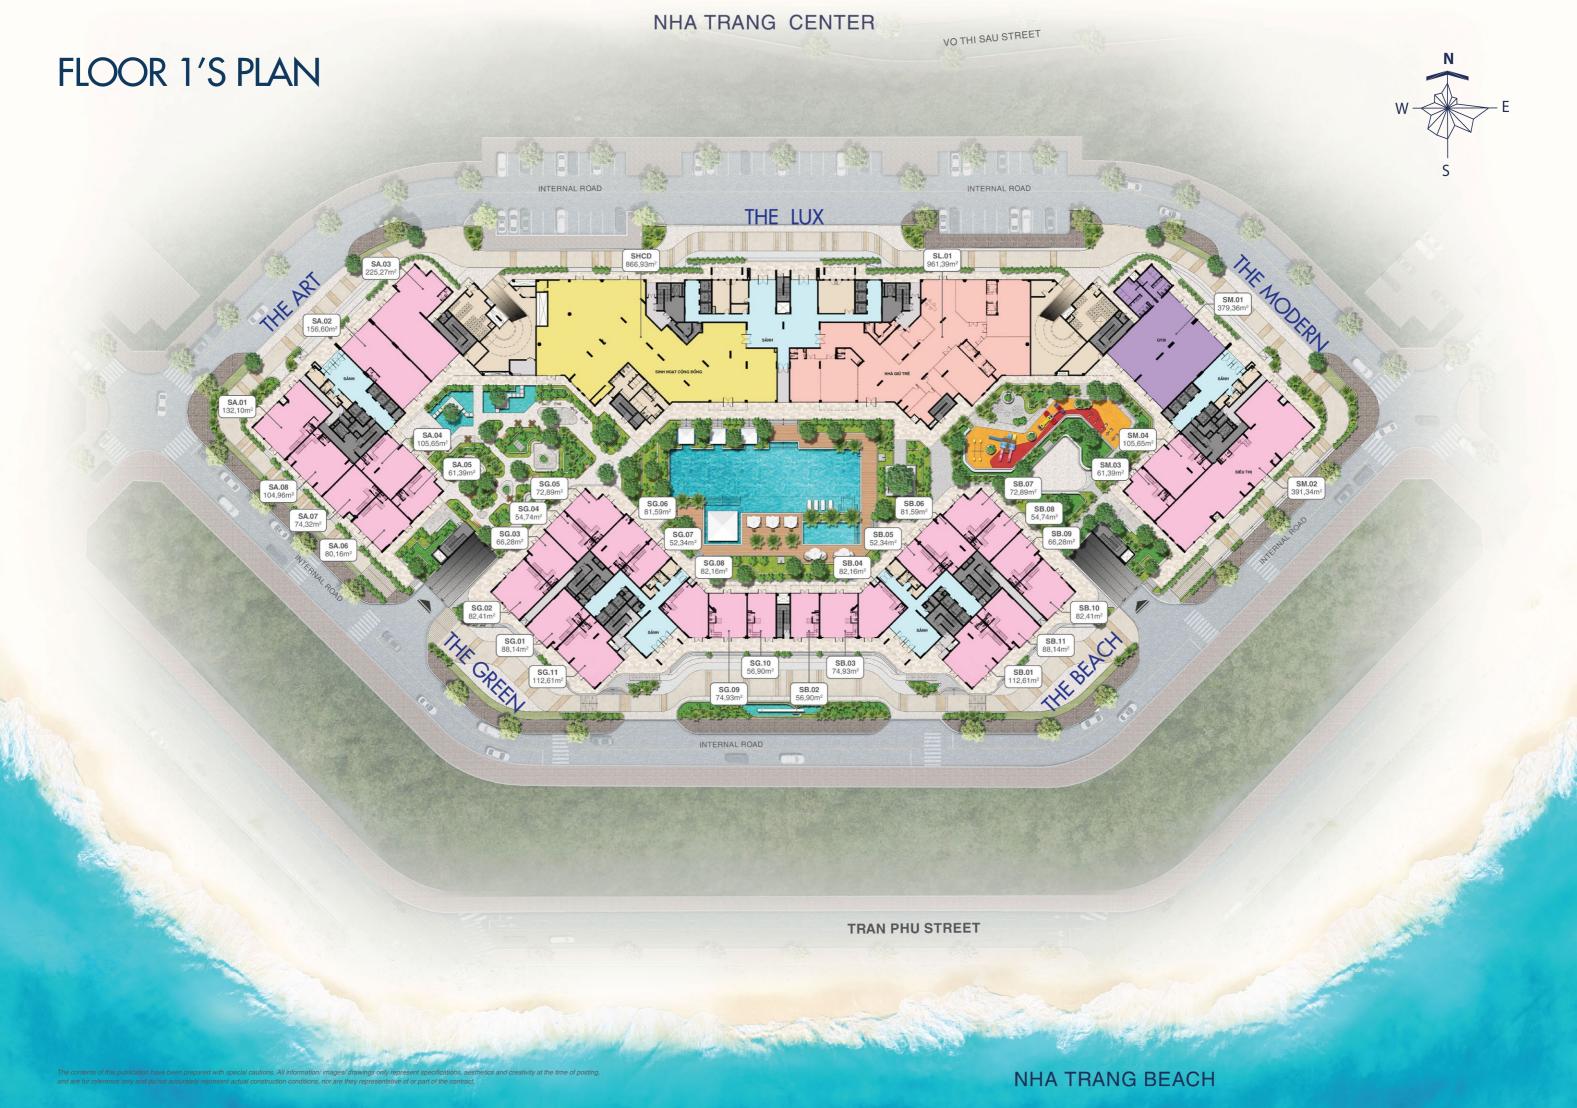

0

Location An Vien Urban Area, Vinh Truong Ward, Nha Trang City, Khanh Hoa Province Total land area 19,562 sqm

Number of blocks

Number of floors 20 - 23 floors

A Diamond - Shaped Land WITH THE BACK MOUNTAIN

# WITH THE BACK MOUNTAIN FACING WATER POSITION

New Galaxy Nha Trang is located at the heart of An Vien urban area, which is planned as a "High-end commercial resort", a specific tourist and entertainment urban area of Nha Trang City. Owning a diamond-shaped land with a unique position with its back leaning against Canh Long mountain, overlooking the crystal blue sea and gentle Cua Be river, New Galaxy Nha Trang has the best terrain in Feng Shui that one could dream of and hence is believed to bring great luck, wealth and prosperity to its owners.