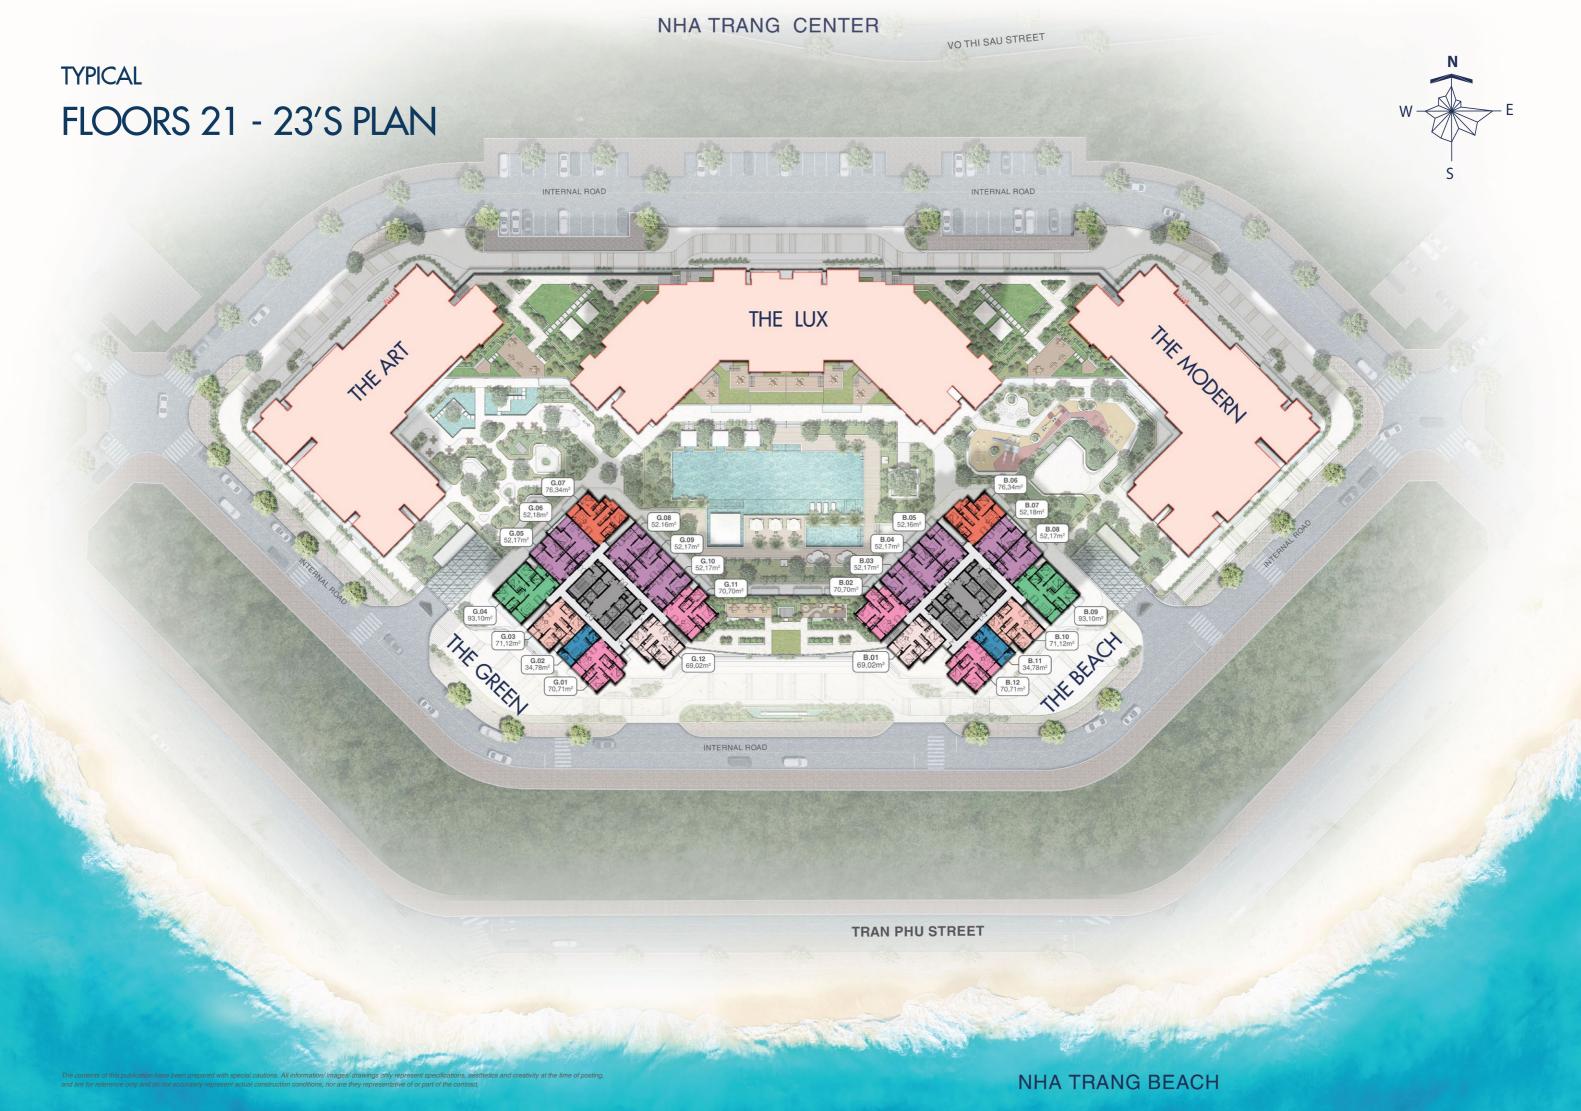

0

Location An Vien Urban Area, Vinh Truong Ward, Nha Trang City, Khanh Hoa Province Total land area 19,562 sqm

Number of blocks

Number of floors 20 - 23 floors

A Diamond - Shaped Land WITH THE BACK MOUNTAIN

# WITH THE BACK MOUNTAIN FACING WATER POSITION

New Galaxy Nha Trang is located at the heart of An Vien urban area, which is planned as a "High-end commercial resort", a specific tourist and entertainment urban area of Nha Trang City. Owning a diamond-shaped land with a unique position with its back leaning against Canh Long mountain, overlooking the crystal blue sea and gentle Cua Be river, New Galaxy Nha Trang has the best terrain in Feng Shui that one could dream of and hence is believed to bring great luck, wealth and prosperity to its owners.