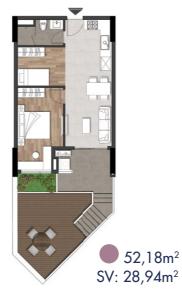

# **TYPICAL APARTMENT UNITS**

# STUDIO

**34,78**m<sup>2</sup>

1 BEDROOM & 1 BEDROOM+

51,04m<sup>2</sup>

# **3 BEDROOMS**

**91,61m**<sup>2</sup>

**53,09**m<sup>2</sup>

**35,68**m<sup>2</sup>

**93,10m**<sup>2</sup>

The contents of this publication have been prepared with special cautions. All information/ images/ drawings only represent specifications, aesthetics and creativity at the time of posting, and are for reference only and do not accurately represent actual construction conditions, nor are they representative of or part of the contract.