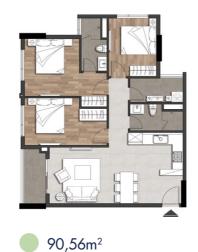

# TYPICAL APARTMENT UNITS

## 2 BEDROOMS

69,02m<sup>2</sup>

**70,47**m<sup>2</sup>

**70,73m**<sup>2</sup>

70,47m<sup>2</sup> SV: 59,55m<sup>2</sup>

**76,34**m<sup>2</sup>