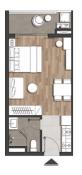

# **TYPICAL APARTMENT UNITS**

# STUDIO

**34,78**m<sup>2</sup>

1 BEDROOM & 1 BEDROOM+

51,04m<sup>2</sup>