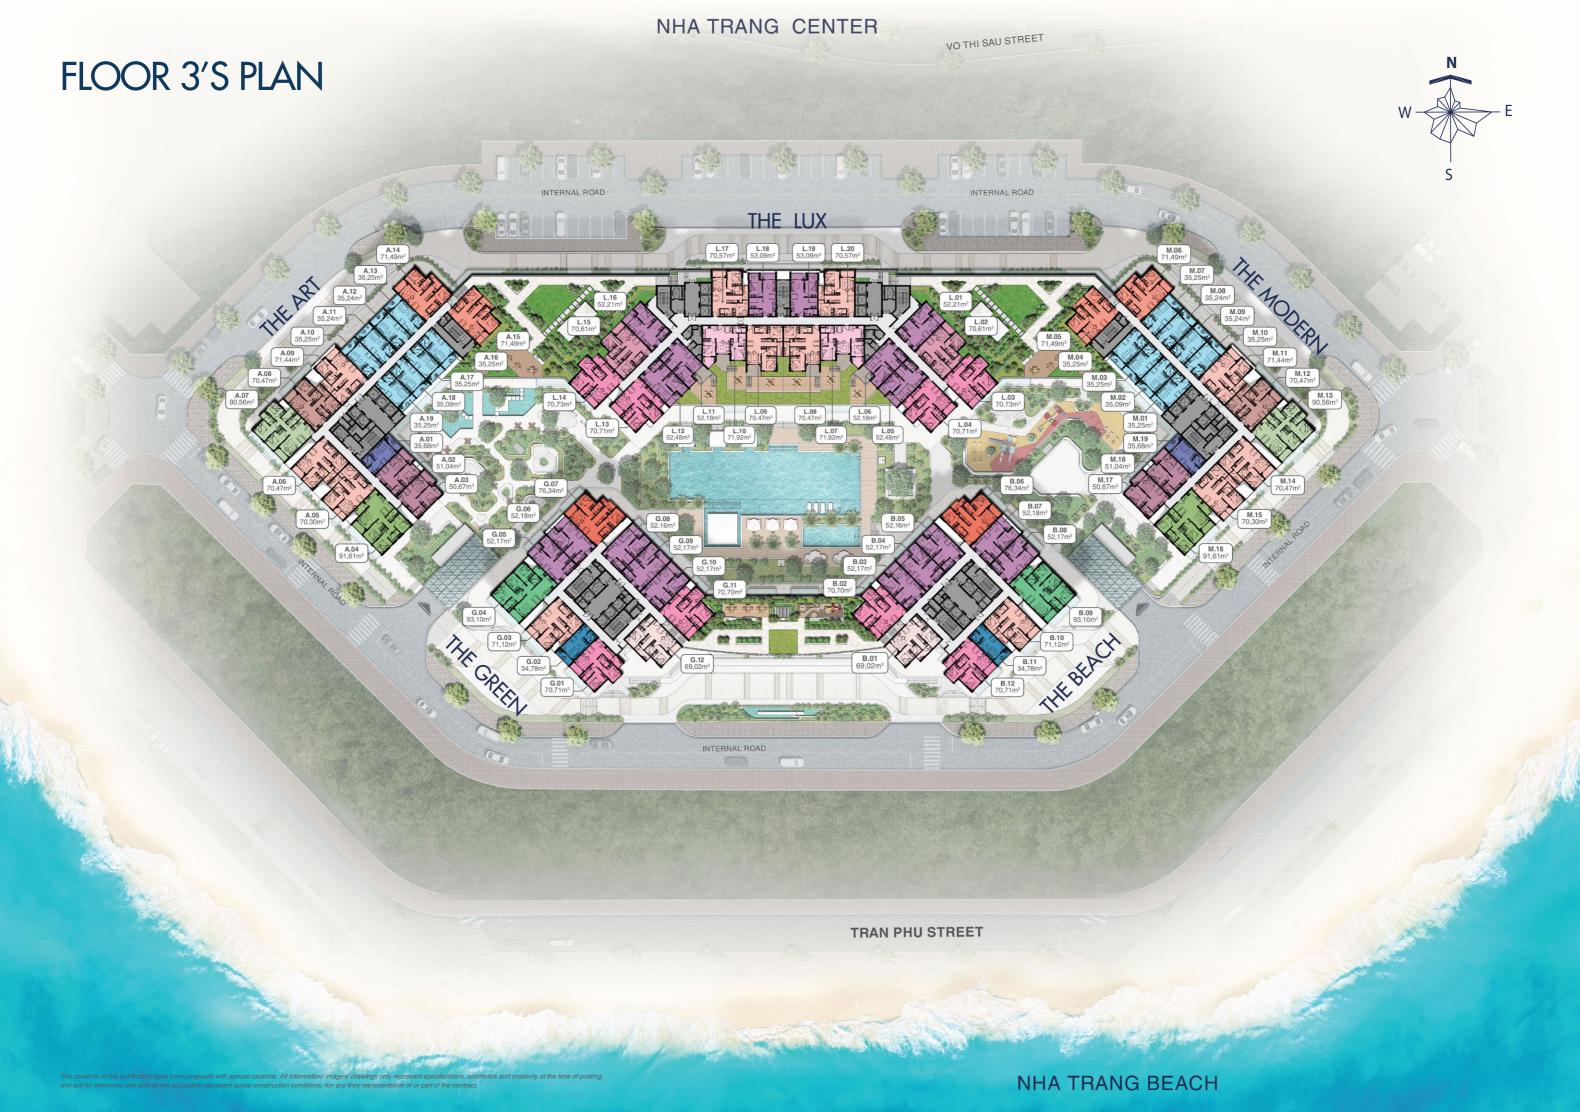

0

Location An Vien Urban Area, Vinh Truong Ward, Nha Trang City, Khanh Hoa Province Total land area 19,562 sqm

Number of blocks

Number of floors 20 - 23 floors

A Diamond - Shaped Land WITH THE BACK MOUNTAIN

# WITH THE BACK MOUNTAIN FACING WATER POSITION

New Galaxy Nha Trang is located at the heart of An Vien urban area, which is planned as a "High-end commercial resort", a specific tourist and entertainment urban area of Nha Trang City. Owning a diamond-shaped land with a unique position with its back leaning against Canh Long mountain, overlooking the crystal blue sea and gentle Cua Be river, New Galaxy Nha Trang has the best terrain in Feng Shui that one could dream of and hence is believed to bring great luck, wealth and prosperity to its owners.