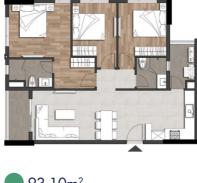

# TYPICAL APARTMENT UNITS

## 2 BEDROOMS

69,02m<sup>2</sup>

**70,47**m<sup>2</sup>

**70,73m**<sup>2</sup>

70,47m<sup>2</sup> SV: 59,55m<sup>2</sup>

**76,34**m<sup>2</sup>