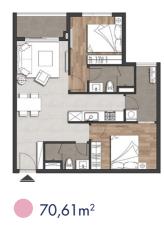

## 2 BEDROOMS

69,02m<sup>2</sup>

**70,47**m<sup>2</sup>

**70,73m**<sup>2</sup>

70,47m<sup>2</sup> SV: 59,55m<sup>2</sup>

**76,34**m<sup>2</sup>