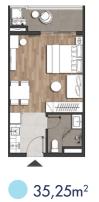

# **TYPICAL APARTMENT UNITS**

# STUDIO

**34,78**m<sup>2</sup>

1 BEDROOM & 1 BEDROOM+

51,04m<sup>2</sup>