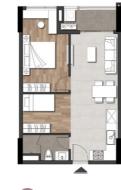

# **TYPICAL APARTMENT UNITS**

# STUDIO

**34,78**m<sup>2</sup>

1 BEDROOM & 1 BEDROOM+

51,04m<sup>2</sup>