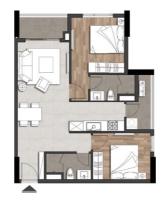

## 2 BEDROOMS

69,02m<sup>2</sup>

**70,47**m<sup>2</sup>

**70,73m**<sup>2</sup>

70,47m<sup>2</sup> SV: 59,55m<sup>2</sup>

**76,34**m<sup>2</sup>