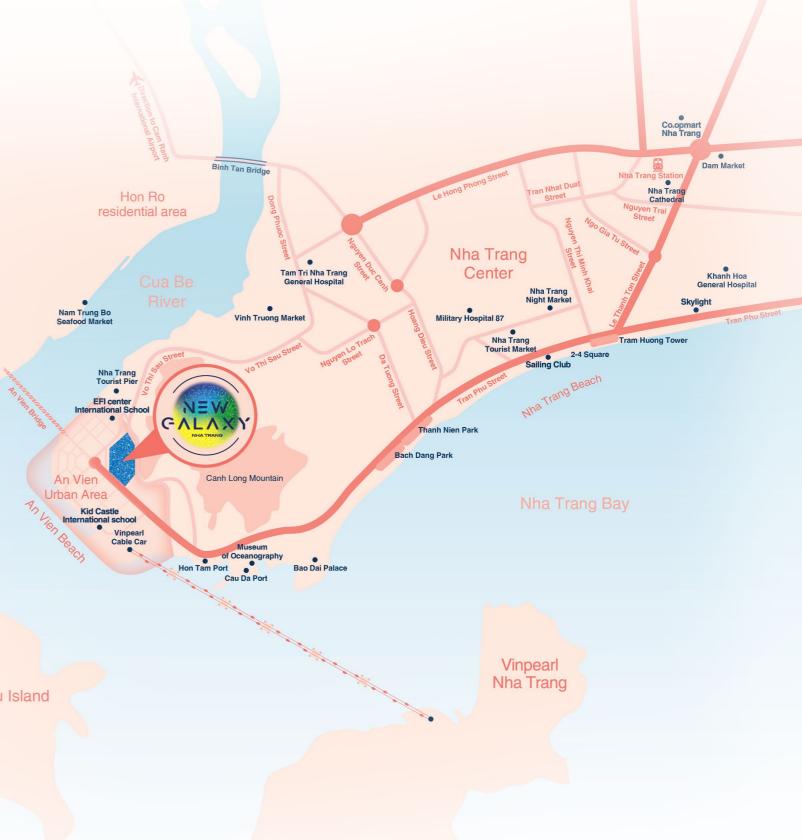

# WITH THE BACK MOUNTAIN FACING WATER POSITION

New Galaxy Nha Trang is located at the heart of An Vien urban area, which is planned as a "High-end commercial resort", a specific tourist and entertainment urban area of Nha Trang City. Owning a diamond-shaped land with a unique position with its back leaning against Canh Long mountain, overlooking the crystal blue sea and gentle Cua Be river, New Galaxy Nha Trang has the best terrain in Feng Shui that one could dream of and hence is believed to bring great luck, wealth and prosperity to its owners.

Not only directly linked to the billion-dollar Tran Phu street and thousands of coastal city center's amenities nearby, **New Galaxy Nha Trang** has an unrivalled location when being situated at the intersection which will be connected with Hon Tre Island and Hon Ro residential area through the future modern bridges. From here, it only takes the residents a few minutes to the most renowned landmarks in the pearl bay such as: Vinpearl Nha Trang, The Museum of Oceanography, Bao Dai Palace, Hon Mieu - Hon Tam - Hon Mot - Hon Mun islands etc. Furthermore, residents can easily move to Cam Ranh International Airport and other provinces thanks to an outstanding synchronous transport system.