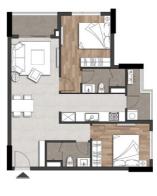

## 2 BEDROOMS

69,02m<sup>2</sup>

**70,47**m<sup>2</sup>

**70,73m**<sup>2</sup>

70,47m<sup>2</sup> SV: 59,55m<sup>2</sup>

**76,34**m<sup>2</sup>